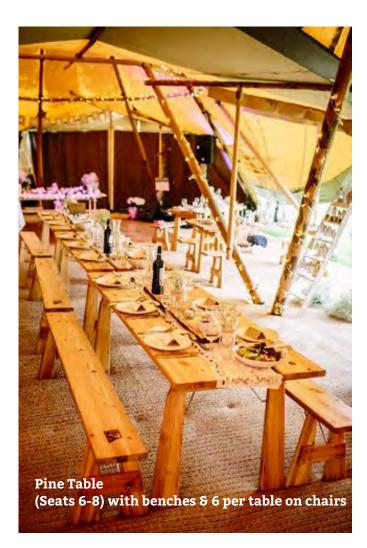

### **Furniture**

**Beech Folding Chair**Work well with either Pine or 5'6" Round Tables.

**5' 6" Round Table** Seat 10. Requires table cloth.

# **Finishing Touches**

**Ivy Garlands** 

Bring the outdoors in with ivy wrapped around internal tipi poles.

**Square Pine Table** 