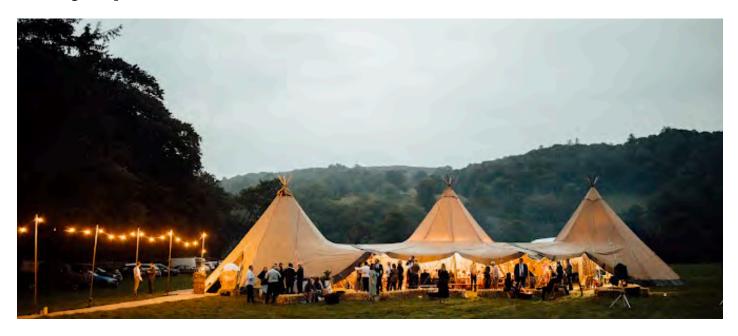

**Accessories Brochure** 



**Festoon Terrace -** 6 x 10m matting, festoon lights & poles



Outdoor Snug - 1 barrel and 4 benches



Festoon Walkway - 10m lengths of matting and festoon lighting mounted on poles.



Naked Tipi - 8.3m diameter (inc poles & fairy lights).



Walkway Matting - 10m

### More room with a view



### **Awning Clear or Canvas**

Creates more space as an entrance or for band and bars.

### **Clear Mid-fill**

Perfect for a drinks reception space looking out at a view. Fits between 2 Giant Tipis.



### **Clear Mid-fill extension**

Adds a huge amount of usable space and light with vertical clear sides.

## Snug and Bar

Relax on our award winning Chesterfield event sofas and funky bean cubes.



Chill Out Pack 2 sofas, 2 low tables & 5 bean cubes.

### **Snug Pack**

1 low table & 4 bean cubes.



Wine Barrel & 3 Bar Stools in Tolix style



**Fire Box**Supplied with fuel logs or smokeless bi