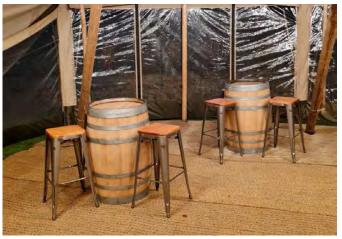

### **Snug Pack**

1 low table & 4 bean cubes.

Wine Barrel & 3 Bar Stools in Tolix style

**Fire Box**Supplied with fuel logs or smokeless bioethanol.

Rustic Ash Bar Made locally from solid Lake District ash.