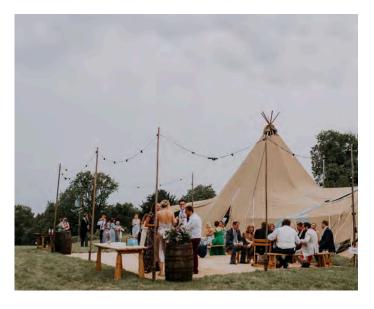

**Accessories Brochure** 

**Festoon Terrace -** 6 x 10m matting, festoon lights & poles

Outdoor Snug - 1 barrel and 4 benches

Festoon Walkway - 10m lengths of matting and festoon lighting mounted on poles.

Naked Tipi - 8.3m diameter (inc poles & fairy lights).

Walkway Matting - 10m