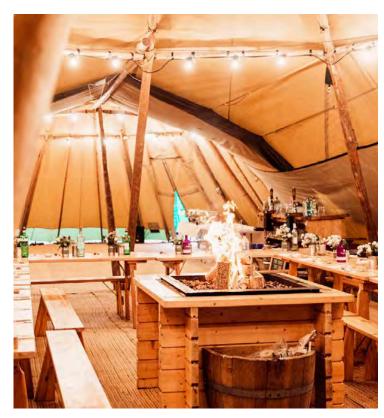

### **Snug Pack**

1 low table & 4 bean cubes.

Wine Barrel & 3 Bar Stools in Tolix style

**Fire Box**Supplied with fuel logs or smokeless bioethanol.

Rustic Ash Bar Made locally from solid Lake District ash.

# Lighting

Clear Smoke cap - letting in natural light

**Fitted Festoon with Dimmer** 

Fairy Light Wall