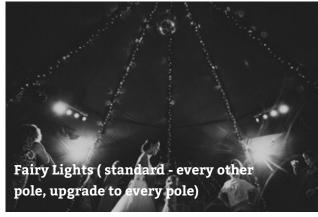

# Lighting

Clear Smoke cap - letting in natural light

**Fitted Festoon with Dimmer** 

Fairy Light Wall