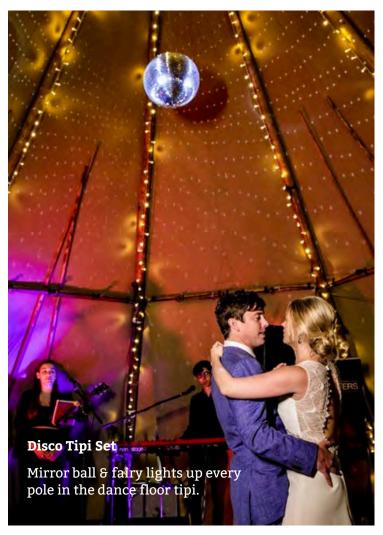

# Lighting

Clear Smoke cap - letting in natural light

**Fitted Festoon with Dimmer** 

Fairy Light Wall