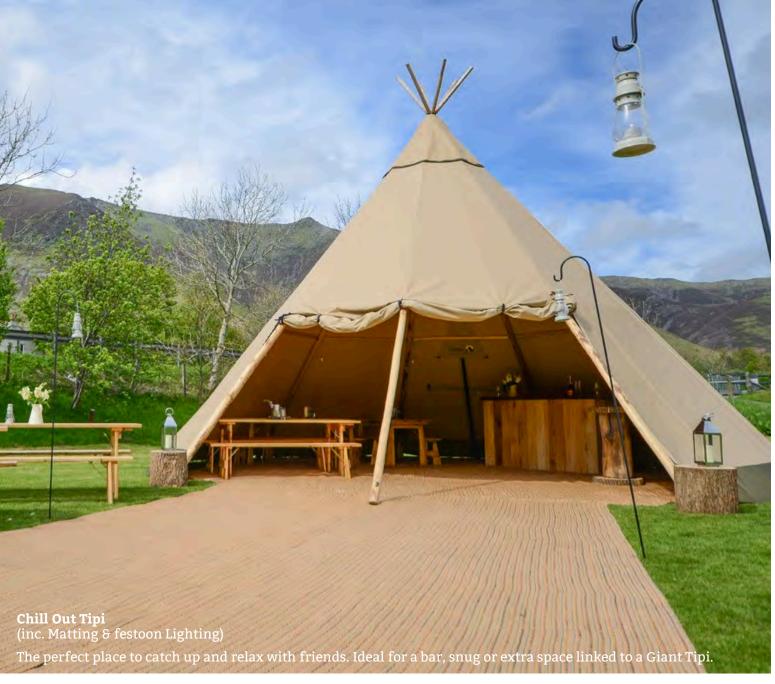

## Snug and Bar

Relax on our award winning Chesterfield event sofas and funky bean cubes.

Chill Out Pack 2 sofas, 2 low tables & 5 bean cubes.

### **Snug Pack**

1 low table & 4 bean cubes.

Wine Barrel & 3 Bar Stools in Tolix style

**Fire Box**Supplied with fuel logs or smokeless bioethanol.

Rustic Ash Bar Made locally from solid Lake District ash.