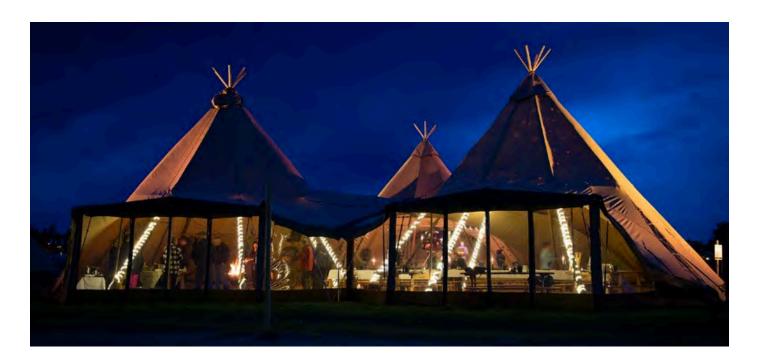

# Lighting

Clear Smoke cap - letting in natural light

**Fitted Festoon with Dimmer** 

Fairy Light Wall