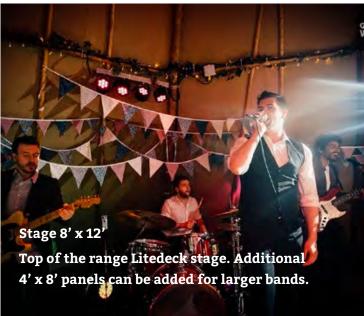

### The Dance Floor

Our wood effect dance floors with contrasting alloy trim come in a range of sizes: Standard 15' x 15' or 15' x 18' and 15' x 21'