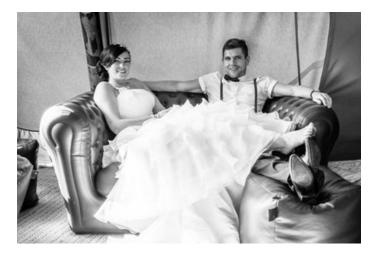

## Snug and Bar

Relax on our award winning Chesterfield event sofas and funky bean cubes.

Chill Out Pack 2 sofas, 2 low tables & 5 bean cubes.

### **Snug Pack**

1 low table & 4 bean cubes.

Wine Barrel & 3 Bar Stools in Tolix style

**Fire Box**Supplied with fuel logs or smokeless bioethanol.

Rustic Ash Bar Made locally from solid Lake District ash.