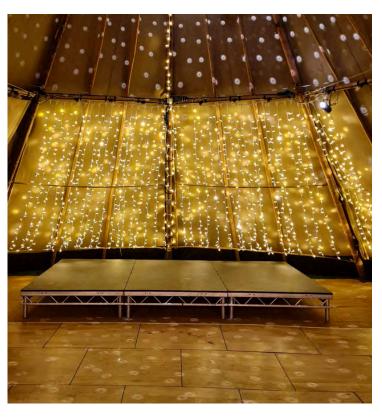

# Lighting

Clear Smoke cap - letting in natural light

**Fitted Festoon with Dimmer** 

Fairy Light Wall

### The Dance Floor

Our wood effect dance floors with contrasting alloy trim come in a range of sizes: Standard 15' x 15' or 15' x 18' and 15' x 21'