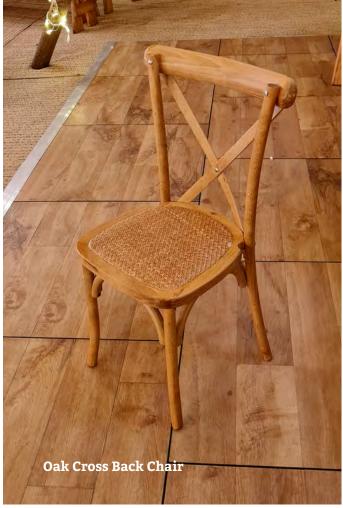

### **Furniture**

**Beech Folding Chair**Work well with either Pine or 5'6" Round Tables.

**5' 6" Round Table** Seat 10. Requires table cloth.