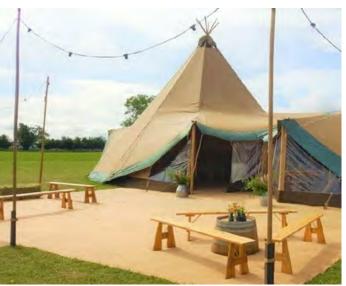

**Accessories Brochure** 



**Festoon Terrace -** 6 x 10m matting, festoon lights & poles



Outdoor Snug - 1 barrel and 4 benches



Festoon Walkway - 10m lengths of matting and festoon lighting mounted on poles.



Naked Tipi - 8.3m diameter (inc poles & fairy lights).



Walkway Matting - 10m

### More room with a view



### **Awning Clear or Canvas**

Creates more space as an entrance or for band and bars.

### **Clear Mid-fill**

Perfect for a drinks reception space looking out at a view. Fits between 2 Giant Tipis.



### **Clear Mid-fill extension**

Adds a huge amount of usable space and light with vertical clear sides.

## Snug and Bar

Relax on our award winning Chesterfield event sofas and funky bean cubes.



Chill Out Pack 2 sofas, 2 low tables & 5 bean cubes.

### **Snug Pack**

1 low table & 4 bean cubes.



Wine Barrel & 3 Bar Stools in Tolix style



**Fire Box