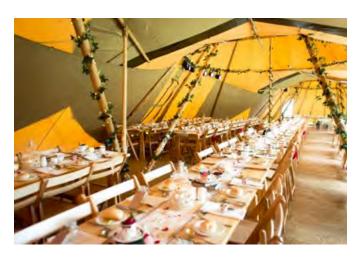

### **Furniture**

**Beech Folding Chair**Work well with either Pine or 5'6" Round Tables.

**5' 6" Round Table** Seat 10. Requires table cloth.

# **Finishing Touches**

**Ivy Garlands** 

Bring the outdoors in with ivy wrapped around internal tipi poles.

**Square Pine Table** 