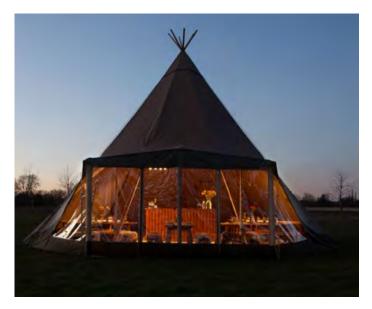

# Lighting

Clear Smoke cap - letting in natural light

**Fitted Festoon with Dimmer** 

Fairy Light Wall