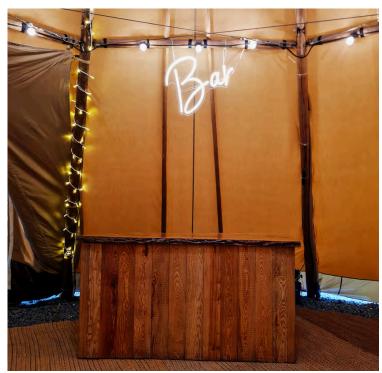

anvas**

Creates more space as an entrance or for band and bars.

### **Clear Mid-fill**

Perfect for a drinks reception space looking out at a view. Fits between 2 Giant Tipis.



### **Clear Mid-fill extension**

Adds a huge amount of usable space and light with vertical clear sides.

## Snug and Bar

Relax on our award winning Chesterfield event sofas and funky bean cubes.



Chill Out Pack 2 sofas, 2 low tables & 5 bean cubes.

### **Snug Pack**

1 low table & 4 bean cubes.



Wine Barrel & 3 Bar Stools in Tolix style



**Fire Box**Supplied with fuel logs or smokeless bioethanol.



Rustic Ash Bar Made locally from solid Lake District ash.



### Pine Bar -2m lighter wood

### **Double Chiller**

Fits perfectly behind a 2m bar.

### **Coat Rail**

Includes 20 hangers.

Neon Bar Sign



### The Dance Floor

Our wood effect dance floors with contrasting alloy trim come in a range of sizes: Standard 15' x 15' or 15' x 18' and 15' x 21'













# Lighting



Clear Smoke cap - letting in natural light



**Fitted Festoon with Dimmer** 



Fairy Light Wall

### **Furniture**



**Beech Folding Chair**Work well with either Pine or 5'6" Round Tables.



**5' 6" Round Table** Seat 10. Requires table cloth.





# **Finishing Touches**



**Ivy Garlands** 

Bring the outdoors in with ivy wrapped around internal tipi poles.





**Square Pine Table** 





### **Essentials**

#### **Hard Flooring**

Unique to Fjell. Our hard flooring creates a solid raised floor that can be matted over. Look out for special winter offers Nov - March.

#### **Space Heater**

(inc. Thermostat