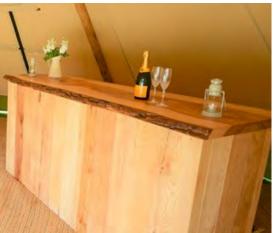

### **Snug Pack**

1 low table & 4 bean cubes.

Wine Barrel & 3 Bar Stools in Tolix style

**Fire Box**Supplied with fuel logs or smokeless bioethanol.

Rustic Ash Bar Made locally from solid Lake District ash.

### Pine Bar -2m lighter wood