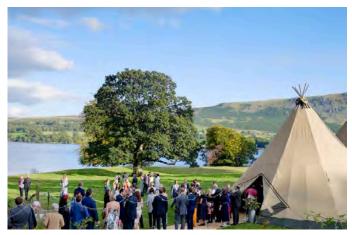

**Accessories Brochure** 



**Festoon Terrace -** 6 x 10m matting, festoon lights & poles



Outdoor Snug - 1 barrel and 4 benches



Festoon Walkway - 10m lengths of matting and festoon lighting mounted on poles.



Naked Tipi - 8.3m diameter (inc poles & fairy lights).



Walkway Matting - 10m

### More room with a view



### **Awning Clear or Canvas**

Creates more space as an entrance or for band and bars.

### **Clear Mid-fill**

Perfect for a drinks reception space looking out at a view. Fits between 2 Giant Tipis.



### **Clear Mid-fill extension**

Adds a huge amount of usable space and light with vertical clear sides.

## Snug and Bar

Relax on our award winning Chesterfield event sofas and funky bean cubes.



Chill Out Pack 2 sofas, 2 low tables & 5 bean cubes.

### **Snug Pack**

1 low table & 4 bean cubes.



Wine Barrel & 3 Bar Stools in Tolix style



**Fire Box**Supplied with fuel logs or smokeless bioethanol.



Rustic Ash Bar Made locally from solid Lake District ash.



### Pine Bar -2m lighter wood

### **Double Chiller**

Fits perfect