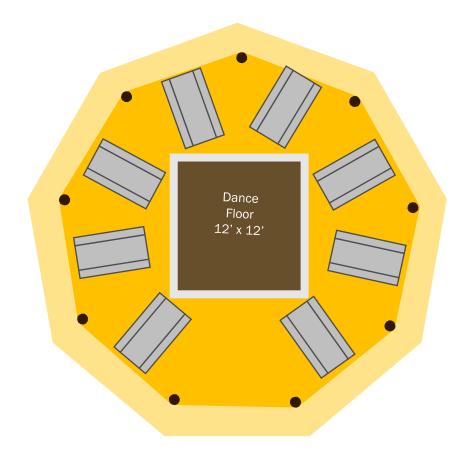

- 1 Giant Tipi
- Seating 50 guests
- Includes matting, dimmable lighting, a 12' x 12' dance floor & pine tables & benches.
- Further accessory options can be found in our Accessories Brochure
- Dimensions approx. 10.3x 10.3m