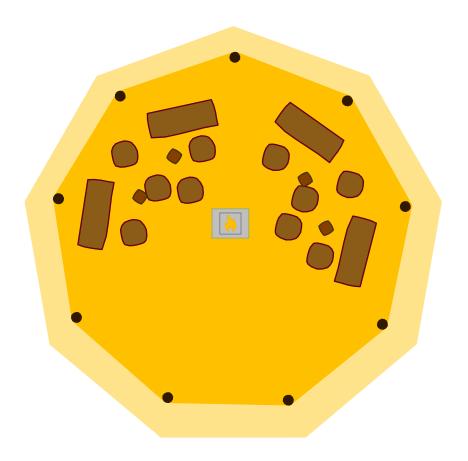

- 1 Giant Tipi
- Seating 18 guests
- Includes matting, dimmable lighting.
- Additional extras shown fire box & sofa pack
- Further accessory options can be found in our Accessories Brochure
- Dimensions approx. 10.3x 10.3m