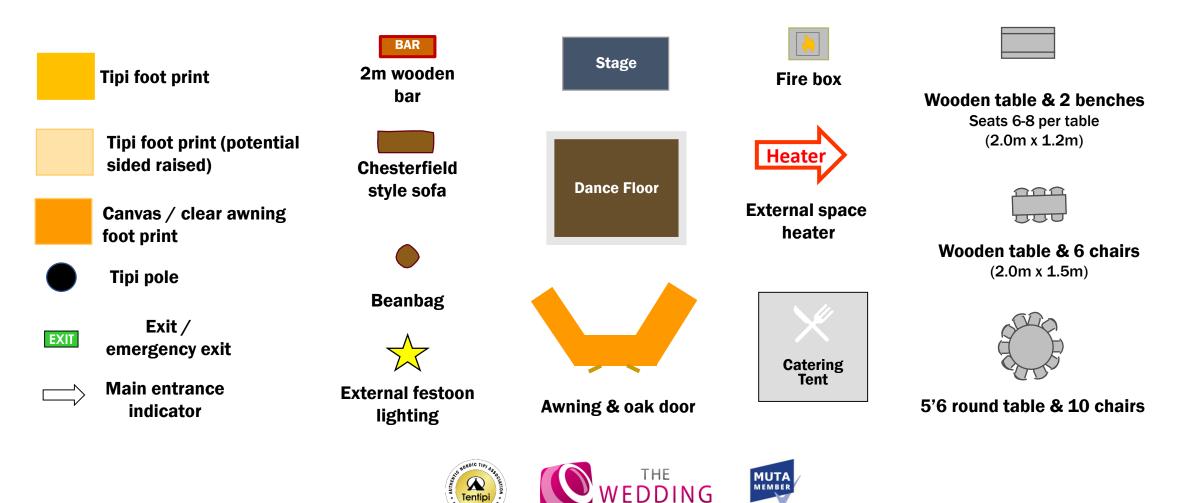

e lighting, a 15' x 15' dance floor & pine tables & benches.
- Further accessory options can be found in our Accessories Brochure
- Dimensions approx. 21m x 10.3m







- 2 Giant Tipis
- Seating 76 guests
- Includes matting, dimmable lighting, a 15' x 15' dance floor, 5'6" round tables & chairs
- Additional extras shown fire box & 2m ash bar.
- Further accessory options can be found in our Accessories Brochure
- Dimensions approx. 21m x 10.3m







- 2 Giant Tipis & catering tent
- Seating for 100 guests
- Includes matting, dimmable lighting, a 15' x 15' dance floor & pine tables & benches.
- Additional extras shown fire box,
  2m bar & awning with oak door
- Further accessory options can be found in our Accessories Brochure
- Dimensions approx. 27m x 10.3m







## **Floor Plan Key**



RAISING INDUSTRY STANDARDS SINCE 1919