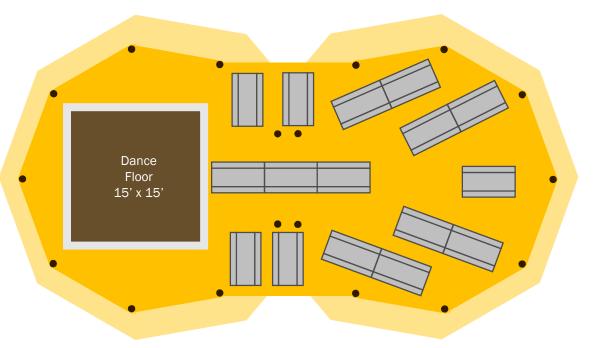

- 2 Giant Tipis
- Seating 100 guests
- Includes matting, dimmable lighting, a 15' x 15' dance floor & pine tables & benches.
- Further accessory options can be found in our Accessories Brochure
- Dimensions approx. 21m x 10.3m