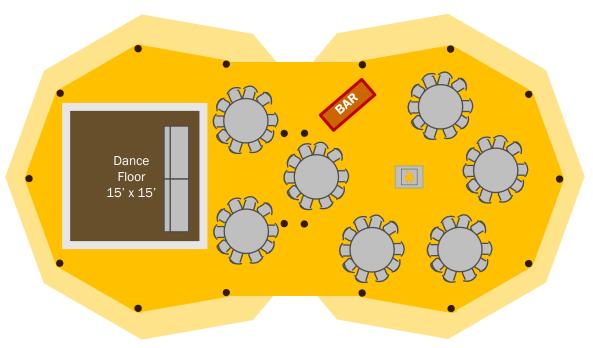

- 2 Giant Tipis
- Seating 76 guests
- Includes matting, dimmable lighting, a 15' x 15' dance floor, 5'6" round tables & chairs
- Additional extras shown fire box & 2m ash bar.
- Further accessory options can be found in our Accessories Brochure
- Dimensions approx. 21m x 10.3m