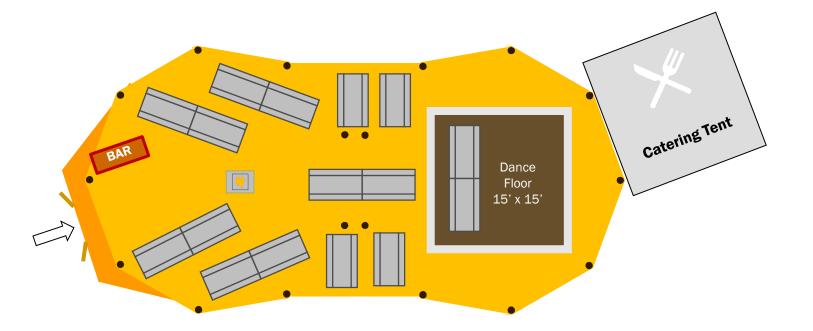

- 2 Giant Tipis & catering tent
- Seating for 100 guests
- Includes matting, dimmable lighting, a 15' x 15' dance floor & pine tables & benches.
- Additional extras shown fire box,
  2m bar & awning with oak door
- Further accessory options can be found in our Accessories Brochure
- Dimensions approx. 27m x 10.3m