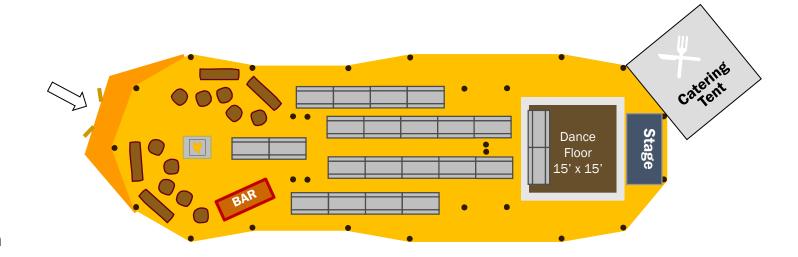

- 3 Giant Tipis & catering tent
- Seating for 120 guests
- Includes matting, dimmable lighting, a 15' x 15' dance floor & pine tables & benches
- Additional extras shown Fire box,
   2m ash bar, sofa pack, stage &
   awning with oak door
- Further accessory options can be found in our Accessories Brochure
- Dimensions approx. 37m x 10.3m