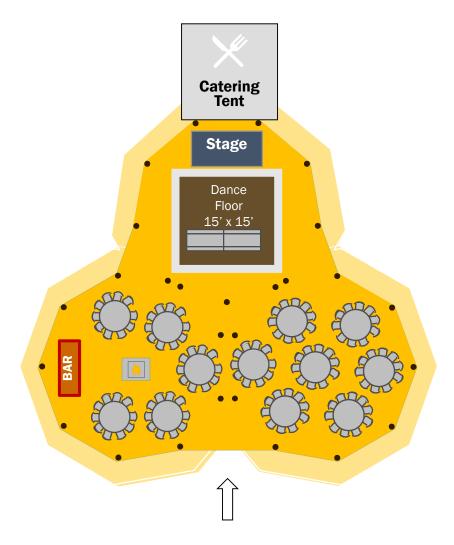

- 3 Giant Tipis & catering tent
- Seating for 120 guests
- Includes matting, dimmable lighting, a 15' x 15' dance floor & 5'6" round tables & chairs, head table
- Additional extras shown fire boxes,
   2m ash bar, stage
- Further accessory options can be found in our Accessories Brochure
- Dimensions approx. 21m x 21m