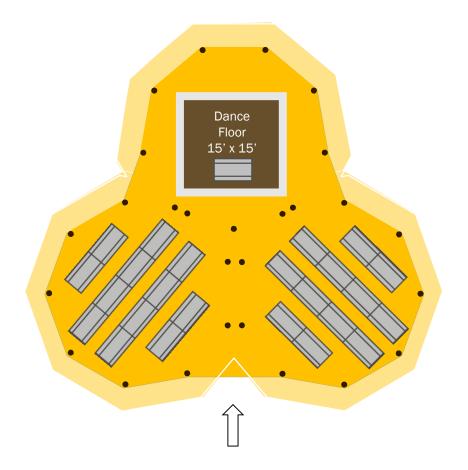

- 3 Giant Tipis
- Seating for 150 guests
- Includes matting, dimmable lighting, a 15' x 15' dance floor & pine tables & benches.
- Further accessory options can be found in our Accessories Brochure
- Dimensions approx. 21m x 21m