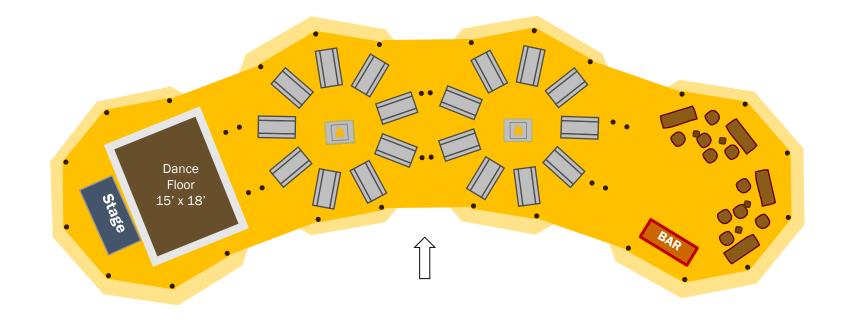

- 4 Giant Tipis
- Seating for 108 guests
- Includes matting, dimmable lighting, a 15' x 18' dance floor pine tables & benches.
- Additional extras shown 2m ash bar, stage, sofa pack
- Further accessory options can be found in our Accessories Brochure
- Dimensions approx. 10.3m x 40m