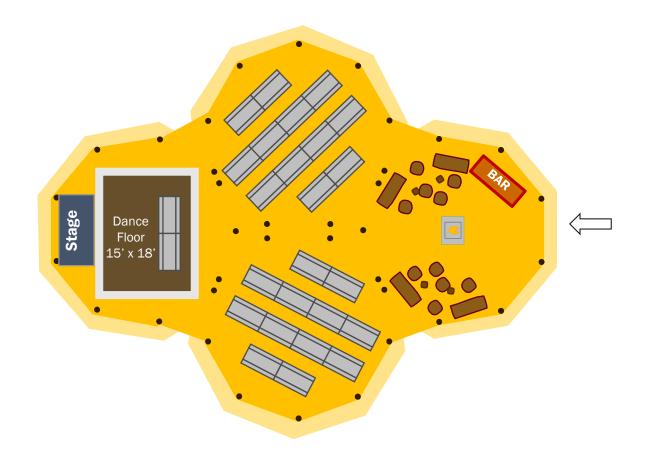

- 4 Giant Tipis
- Seating for 156 guests
- Includes matting, dimmable lighting, a 15' x 18' dance floor & pine tables & benches.
- Additional extras shown fire box, sofa pack, 2m ash bar, stage
- Further accessory options can be found in our Accessories Brochure
- Dimensions approx. 21m x 30m