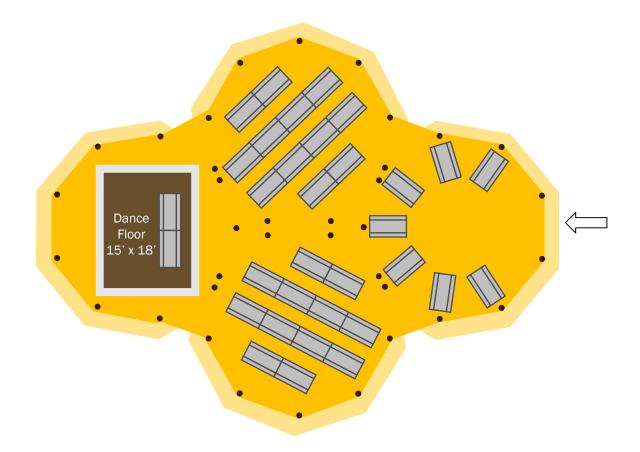

- 4 Giant Tipis
- Seating for 200 guests
- Includes matting, dimmable lighting, a 15' x 18' dance floor & pine tables & benches.
- Further accessory options can be found in our Accessories Brochure
- Dimensions approx. 21m x 30m