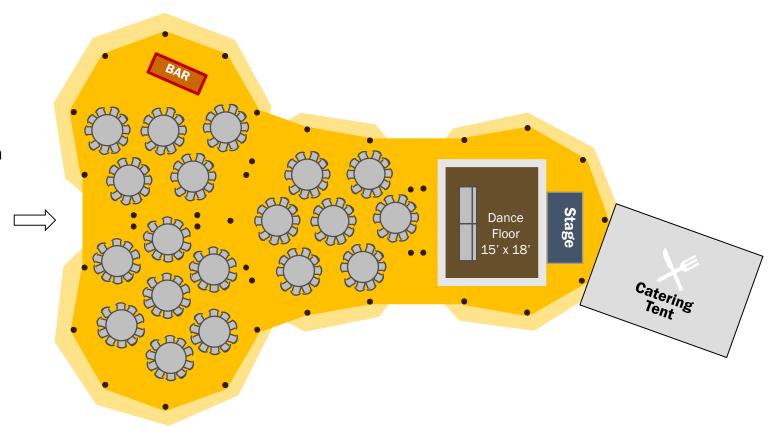

- 4 Giant Tipis & catering tent
- Seating for 200 guests
- Includes matting, dimmable lighting, a 15' x 18' dance floor & 5'6" round tables & chairs, head table.
- Additional extras shown –
- 2m ash bar, stage
- Further accessory options can be found in our Accessories Brochure
- Dimensions approx. 21m x 39m