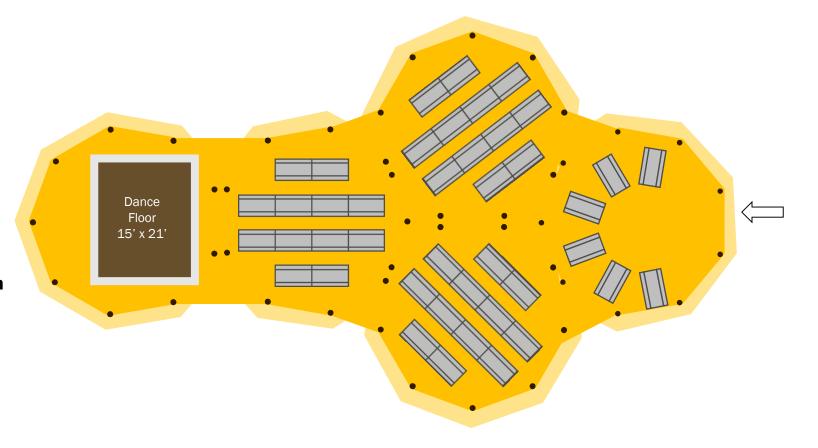

- 5 Giant Tipis
- Seating for 250 guests
- Includes matting, dimmable lighting, a 15' x 21' dance floor pine tables & benches.
- Further accessory options can be found in our Accessories Brochure
- Dimensions approx. 10.3m x 40m