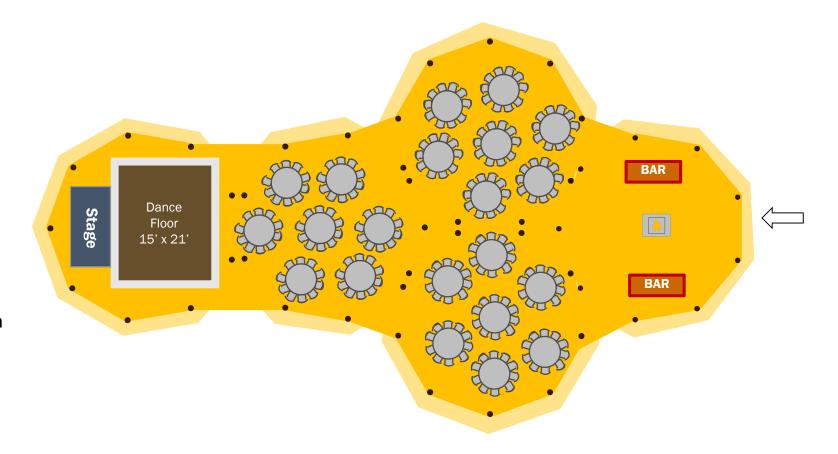

- 5 Giant Tipis
- Seating for 210 guests
- Includes matting, dimmable lighting, a 15' x 21' dance floor, 5'6" round tables & chairs.
- Additional extras shown two 2m ash bars, fire box stage
- Further accessory options can be found in our Accessories Brochure
- Dimensions approx. 10.3m x 40m