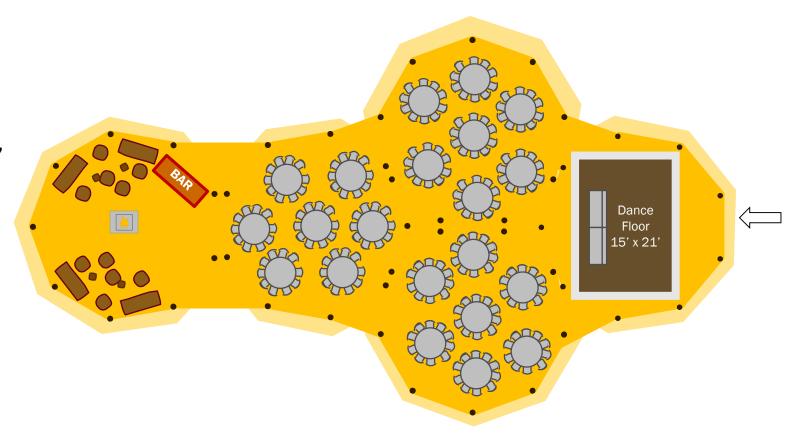

- 5 Giant Tipis
- Seating for 216 guests
- Includes matting, dimmable lighting, a 15' x 21' dance floor, 5'6" round tables, chairs & head table.
- Additional extras shown -2m ash bar, fire box, sofa pack
- Further accessory options can be found in our Accessories Brochure
- Dimensions approx. 10.3m x 40m